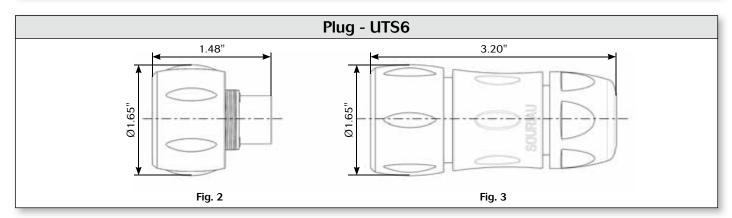

## **UTS Series** 183G1

| Contact type                                         | Connector type          | Backshell           | Part number    |                 |
|------------------------------------------------------|-------------------------|---------------------|----------------|-----------------|
|                                                      |                         |                     | Male insert    | Female insert   |
| Crimp contacts<br>supplied separately<br>see page 11 | NPT threaded receptacle | Without (Fig.1)     | UTS7183G1PNPT  | uTS7183G1SNPT ⊙ |
|                                                      | Plug                    | Without (Fig.2)     | UTS6183G1P     | UTS6183G1S      |
|                                                      | Plug                    | Cable gland (Fig.3) | UTS6JC183G1P ⊙ | UTS6JC183G1S    |

## **Dimensions**

3 + ground 44A/600V