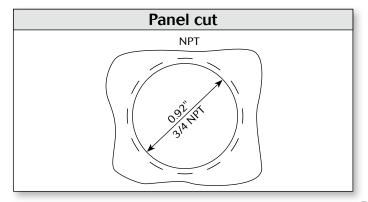

|
|------------------------------------------------------|-------------------------|---------------------|----------------|-----------------|
|                                                      |                         |                     | Male insert    | Female insert   |
| Crimp contacts<br>supplied separately<br>see page 11 | NPT threaded receptacle | Without (Fig.1)     | UTS7183G1PNPT  | uTS7183G1SNPT ⊙ |
|                                                      | Plug                    | Without (Fig.2)     | UTS6183G1P     | UTS6183G1S      |
|                                                      | Plug                    | Cable gland (Fig.3) | UTS6JC183G1P ⊙ | UTS6JC183G1S    |

48h sample service 🛇

## **UTS Series** 183G1

## **Dimensions**

3 + ground 44A/600V