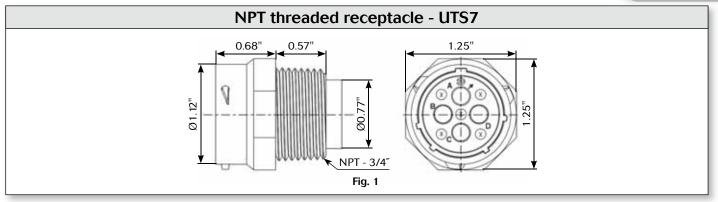

## **UTS Series** 183G1

| Contact type                                         | Connector type          | Backshell           | Part number    |                 |
|------------------------------------------------------|-------------------------|---------------------|----------------|-----------------|
|                                                      |                         |                     | Male insert    | Female insert   |
| Crimp contacts<br>supplied separately<br>see page 11 | NPT threaded receptacle | Without (Fig.1)     | UTS7183G1PNPT  | uTS7183G1SNPT ⊙ |
|                                                      | Plug                    | Without (Fig.2)     | UTS6183G1P     | UTS6183G1S      |
|                                                      | Plug                    | Cable gland (Fig.3) | UTS6JC183G1P ⊙ | UTS6JC183G1S    |

## **Dimensions**

3 + ground 44A/600V