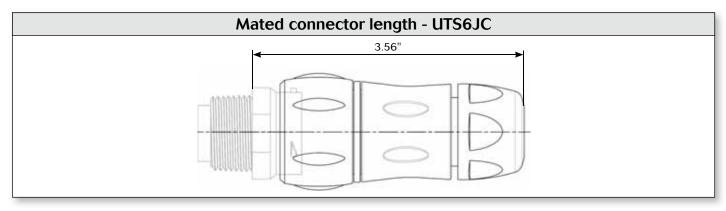

## **UTS Series** 183G1

| Contact type                                         | Connector type          | Backshell           | Part number    |                 |
|------------------------------------------------------|-------------------------|---------------------|----------------|-----------------|
|                                                      |                         |                     | Male insert    | Female insert   |
| Crimp contacts<br>supplied separately<br>see page 11 | NPT threaded receptacle | Without (Fig.1)     | UTS7183G1PNPT  | uTS7183G1SNPT ⊙ |
|                                                      | Plug                    | Without (Fig.2)     | UTS6183G1P     | UTS6183G1S      |
|                                                      | Plug                    | Cable gland (Fig.3) | UTS6JC183G1P ⊙ | UTS6JC183G1S    |

## **Dimensions**

3 + ground 44A/600V