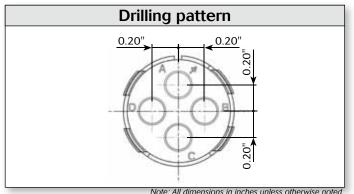

|
|------------------------------------------------------|-------------------------|---------------------|----------------|-----------------|
|                                                      |                         |                     | Male insert    | Female insert   |
| Crimp contacts<br>supplied separately<br>see page 11 | NPT threaded receptacle | Without (Fig.1)     | UTS7183G1PNPT  | uTS7183G1SNPT ⊙ |
|                                                      | Plug                    | Without (Fig.2)     | UTS6183G1P     | UTS6183G1S      |
|                                                      | Plug                    | Cable gland (Fig.3) | UTS6JC183G1P ⊙ | UTS6JC183G1S    |

48h sample service 🛇

## **UTS Series** 183G1

## **Dimensions**

3 + ground 44A/600V