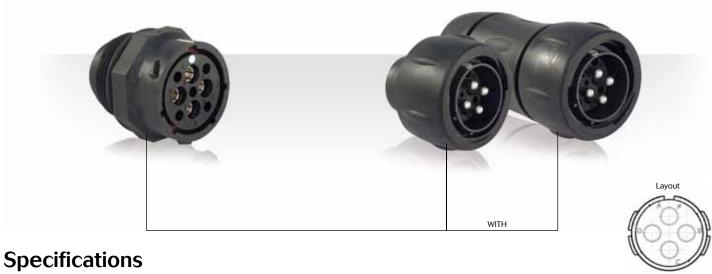

## **UTS Series** 183G1

| Contact type                                         | Connector type          | Backshell           | Part number    |                 |
|------------------------------------------------------|-------------------------|---------------------|----------------|-----------------|
|                                                      |                         |                     | Male insert    | Female insert   |
| Crimp contacts<br>supplied separately<br>see page 11 | NPT threaded receptacle | Without (Fig.1)     | UTS7183G1PNPT  | uTS7183G1SNPT ⊙ |
|                                                      | Plug                    | Without (Fig.2)     | UTS6183G1P     | UTS6183G1S      |
|                                                      | Plug                    | Cable gland (Fig.3) | UTS6JC183G1P ⊙ | UTS6JC183G1S    |