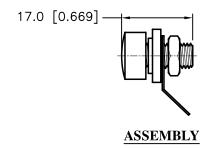

# Insulated Banana Jack Solder Lug







### **Specifications**

Threaded Body Insulated Head

: Brass, Nickel-Plated

: ABS (Max. Heat Deflection Temperature : 89°C)

Insulated Washer :

Solder Lug Nut : Brass, Nickel-Plated

: Brass, Nickel-Plated



### **INSULATED HEAD**

#### **INSULATED WASHER**



Dimensions: Millimeters (Inches)

www.element14.com www.farnell.com www.newark.com www.cpc.co.uk www.mcmelectronics.com



# Insulated Banana Jack Solder Lug











Dimensions: Millimeters (Inches)

#### **Part Number Table**

| Description           | Color  | Part Number |
|-----------------------|--------|-------------|
| Insulated Banana Jack | Black  | SPC15354    |
|                       | Red    | SPC15363    |
|                       | Green  | SPC15382    |
|                       | Yellow | SPC15390    |

Important Notice: This data sheet and its contents (the "Information") belong to the members of the Premier Farnell group of companies (the "Group") or are licensed to it. No licence is granted for the use of it other than for information purposes in connection with the products to which it relates. No licence of any intellectual property rights is granted. The Information is subject to change without notice and replaces all data she