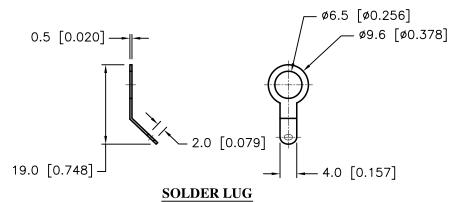

# Insulated Banana Jack Solder Lug







### **Specifications**

Threaded Body Insulated Head

: Brass, Nickel-Plated

: ABS (Max. Heat Deflection Temperature : 89°C)

Insulated Washer :

Solder Lug Nut : Brass, Nickel-Plated

: Brass, Nickel-Plated



### **INSULATED HEAD**

#### **INSULATED WASHER**



Dimensions: Millimeters (Inches)

www.element14.com www.farnell.com www.newark.com www.cpc.co.uk www.mcmelectronics.com



# Insulated Banana Jack Solder Lug











Dimensions: Millimeters (Inches)

#### **Part Number Table**

| Description           | Color  | Part Number |
|-----------------------|--------|-------------|
| Insulated Banana Jack | Black  | SPC15354    |
|                       | Red    | SPC15363    |
|                       | Green  | SPC15382    |
|                       | Yellow | SPC15390    |

Important Notice: This data sheet and its contents (the "Information") belong to the members of the Premier Farnell group of companies (the "Group") or are licensed to it. No licence is granted for the use of it other than for information purposes in connection with the p