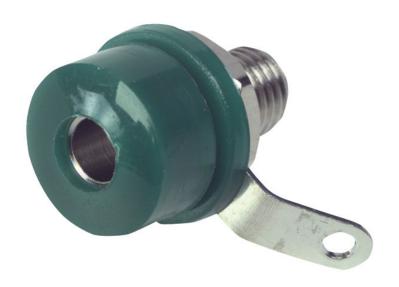

# Insulated Banana Jack Solder Lug

#### **Part Number Table**

| Description           | Color  | Part Number |
|-----------------------|--------|-------------|
| Insulated Banana Jack | Black  | SPC15354    |
|                       | Red    | SPC15363    |
|                       | Green  | SPC15382    |
|                       | Yellow | SPC15390    |