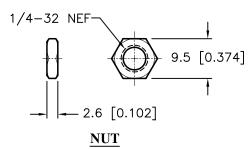

#### **INSULATED WASHER**

Dimensions: Millimeters (Inches)

www.element14.com www.farnell.com www.newark.com www.cpc.co.uk www.mcmelectronics.com