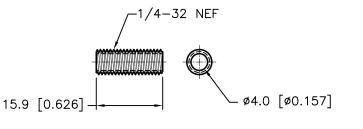

# Insulated Banana Jack Solder Lug







### **Specifications**

Threaded Body Insulated Head

: Brass, Nickel-Plated

: ABS (Max. Heat Deflection Temperature : 89°C)

Insulated Washer :

Solder Lug Nut : Brass, Nickel-Plated

: Brass, Nickel-Plated



### **INSULATED HEAD**

#### **INSULATED WASHER**



Dimensions: Millimeters (Inches)

www.element14.com www.farnell.com www.newark.com www.cpc.co.uk www.mcmelectronics.com



# Insulated Banana Jack Solder Lug











Dimensions: Millimeters (Inches)

#### **Part Number Table**

| Description           | Color  | Part Number |
|-----------------------|--------|-------------|
| Insulated Banana Jack | Black  | SPC15354    |
|                       | Red    | SPC15363    |
|                       | Green  | SPC15382    |
|                       | Yellow | SPC15390    |

Important Notice: This data sheet and its contents (the "Information") belong to the members of the Premier Farnell group of companies (the "Group") or are licensed to it. No licence is granted for the use of it other than for information purposes in connection with the products to which it relates. No licence of any intellectual property rights is granted. The Information is subject to change without notice and replaces all data s