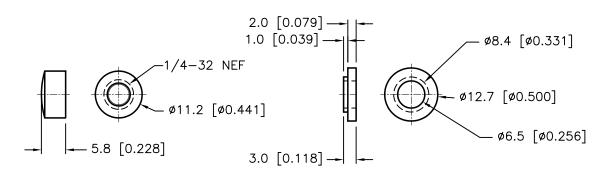

### **INSULATED HEAD**

#### **INSULATED WASHER**

Dimensions: Millimeters (Inches)

www.element14.com www.farnell.com www.newark.com www.cpc.co.uk www.mcmelectronics.com